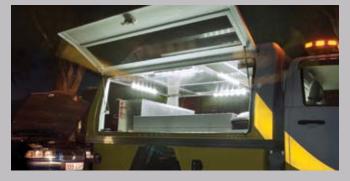

## High Output - 180° Optics

High output LEDs and superior lens optics are coupled with a surface mount bracket that positions the light into the corners and out of the way, providing the perfect location from which to illuminate a storage or work area.