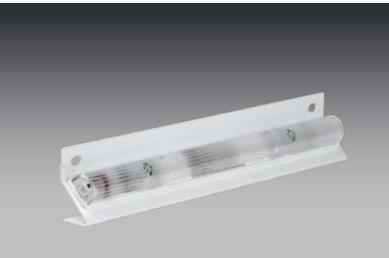

## Interior Lighting

- Single or dual light models.
- 3rd generation LED technology.
- Low current draw.
- Multivoltage operation.
- Powder coated aluminium bracket.
- Easy installation.
- Fit neatly into corners.
- Lens optics offer 180° light output.
- Polycarbonate lens.
- 5 year warranty.

## High Output - 180° Optics

High output LEDs and superior lens optics are coupled with a surface mount bracket that positions the light into the corners and out of the way, providing the perfect location from which to illuminate a storage or work area.