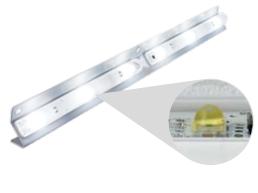

## **LED Strip Lights**

| Part No. | LEDs | Current Draw (Amps) |
|----------|------|---------------------|
| ECLED10  | 3    | 0.45 @ 12V          |
| ECLED21  | 6    | 0.85 @ 12V          |