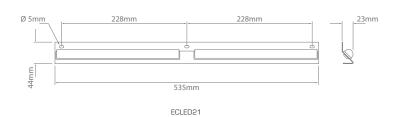

## **LED Strip Lights**

| Part No. | LEDs | Current Draw (Amps) |
|----------|------|---------------------|
| ECLED10  | 3    | 0.45 @ 12V          |
| ECLED21  | 6    | 0.85 @ 12V          |