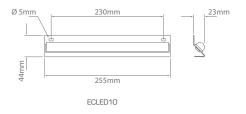

## **LED Strip Lights**

| Part No. | LEDs | Current Draw (Amps) |
|----------|------|---------------------|
| ECLED10  | 3    | 0.45 @ 12V          |
| ECLED21  | 6    | 0.85 @ 12V          |